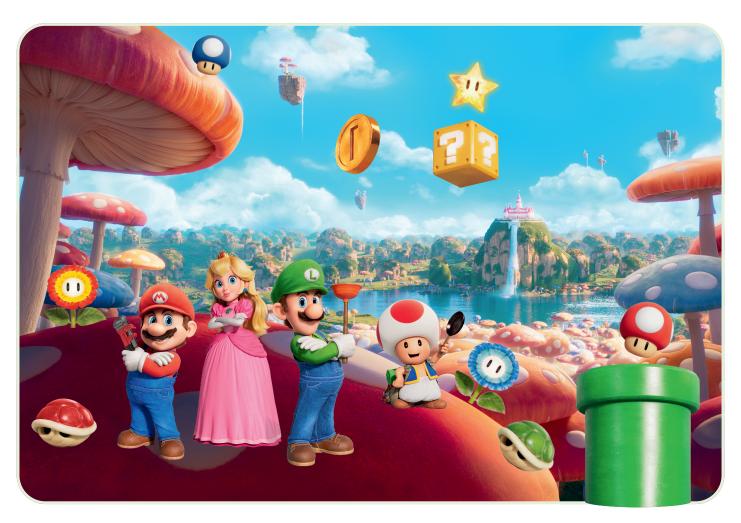

## CDEATE VALID AWN SCENE

Create your own scene by using the background, characters, and accessories provided. Print the next page and the following page and glue them to cardboard. With the help of a parent or guardian, carefully cut around the dotted lines. Once everything is cut out, have fun placing the characters on the background to create your own scene. When you are happy with your scene, you can glue them to the background! Check out the example below!

## **CREATE YOUR OWN SCENE**

With the help of a parent or guardian, carefully cut around the dotted lines of the characters and accessories below.

Help Princess Peach find all 13 hidden words or phrases below by searching forward, backward, up, down, and diagonally!