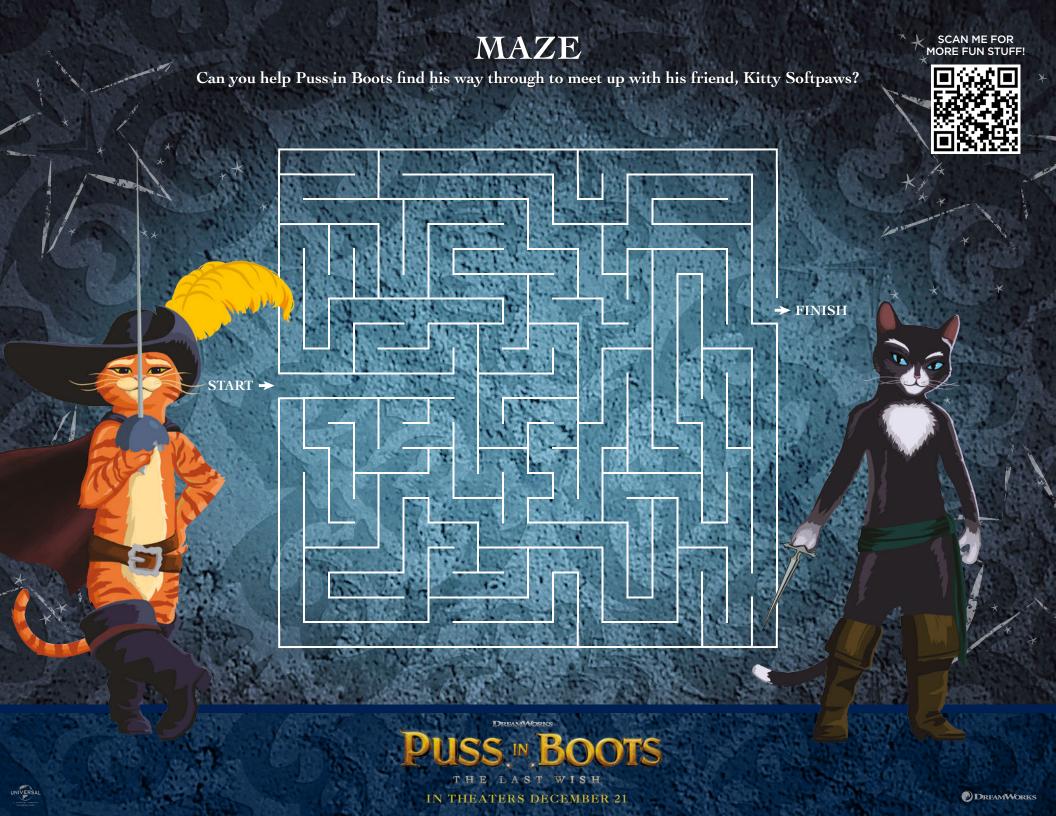

#### Puss Boots

#### WORD SEARCH

Help Puss in Boots find all 14 hidden words or phrases below by searching forward, backward, up, down, and diagonally!

PUSS IN BOOTS
DOG
KITTY SOFTPAWS
LAST WISH
ADVENTURE
HAT
FEATHER
CAPE
SWORD \*
GOLDILOCKS
ENCHANTED

HERO

**WOLF** 

FAIRY TALE

L PUSSINBOOTSMEA
SEZETABSPLKELPS
KSDITEKMHEDLAOL
ITTGOLDILOCKSVG
TUEGEAENCHANTED
TAPEENDRSJIBWRS
YRBSSUDTREJOIHE
SWORDNPNAHIASEL
OAPMILSTFEATHER
FRNCCAEGFRLSBFG
TSUAEHSIWOLFNGO
PPRPAAKBEUABONV
ADVENTUREFADLJO
WRNJQPASKESJYON
SBNFAIRYTALEOYE