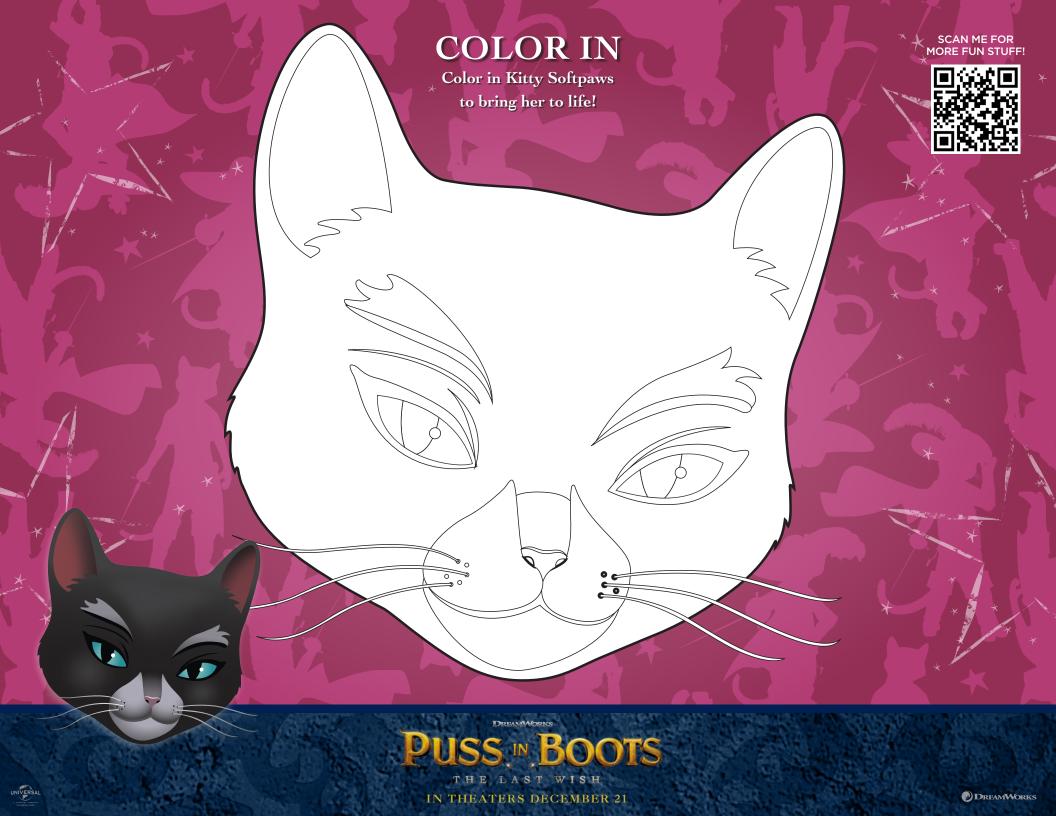

#### Puss Boots

#### FOLLOW THE ENTANGLED LIGHTS \* \*\*

Can you find which items each character wished for this holiday by following each string of lights?

DIREAMINATING