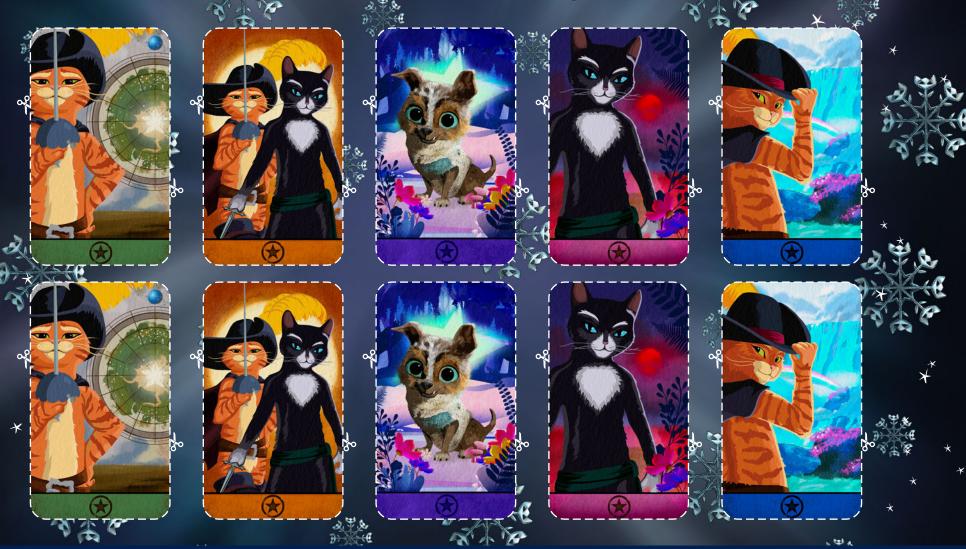

# MATCHING PAIRS

With the help of a parent or guardian, cut out all 10 cards below. Place the cards face down on a flat surface and spread them out so they are not on top of each other. Player 1 flips two cards to try to find a matching pair. If the cards match, Player 1 gets a point and gets to go again. If they do not match, the cards are flipped back over and it is Player 2's turn. Continue until all the pairs are discovered. Whoever has the most pairs at the end wins!