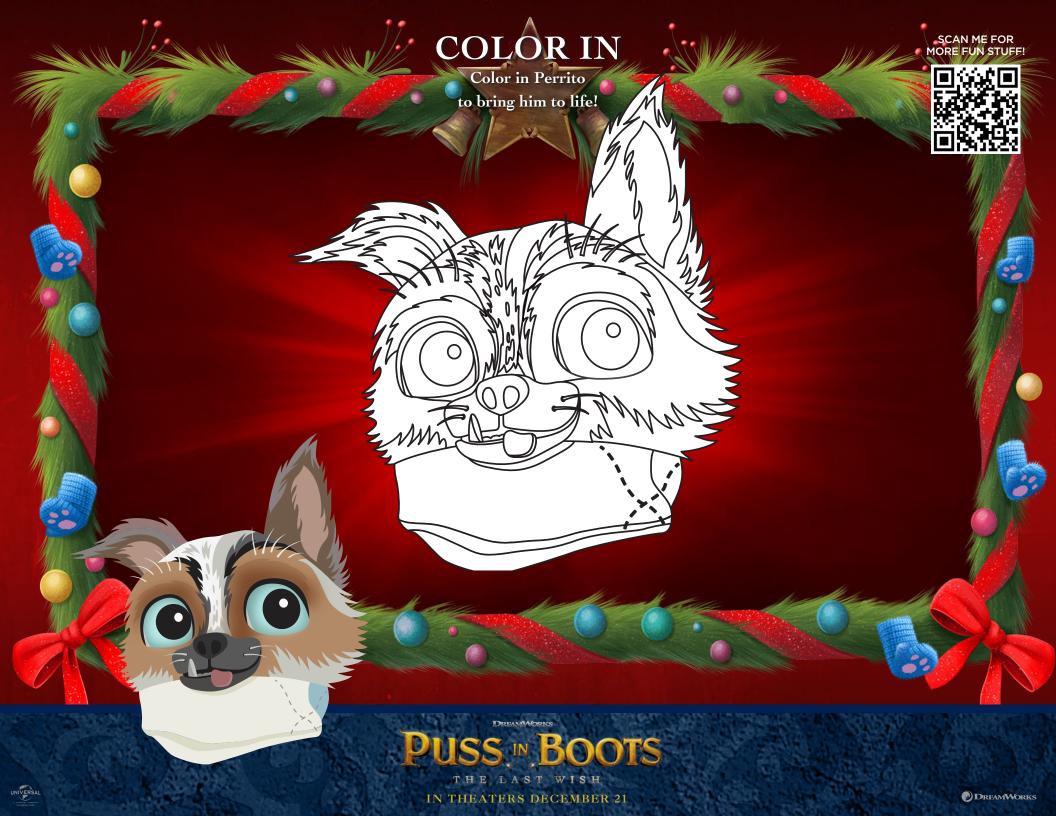

#### HOLIDAY CHARADES WITH PERRITO

Act out a word or phrase from the options below without speaking while the other players try and guess the answer as quickly as possible.

The first person to guess correctly wins!