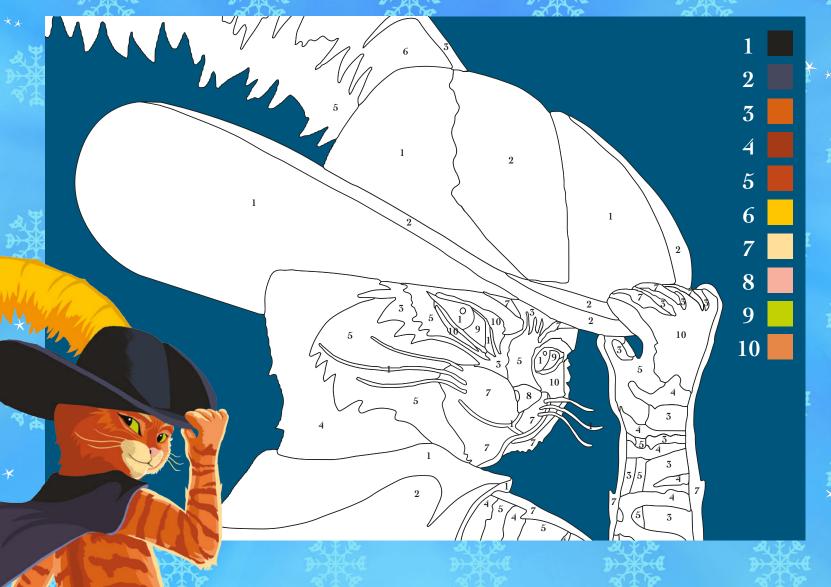

#### COLOR BY NUMBERS

Color in Puss in Boots using the numbers to guide which colors to use.

SCAN ME FOR MORE FUN STUFF!

PUSS IN BOOTS