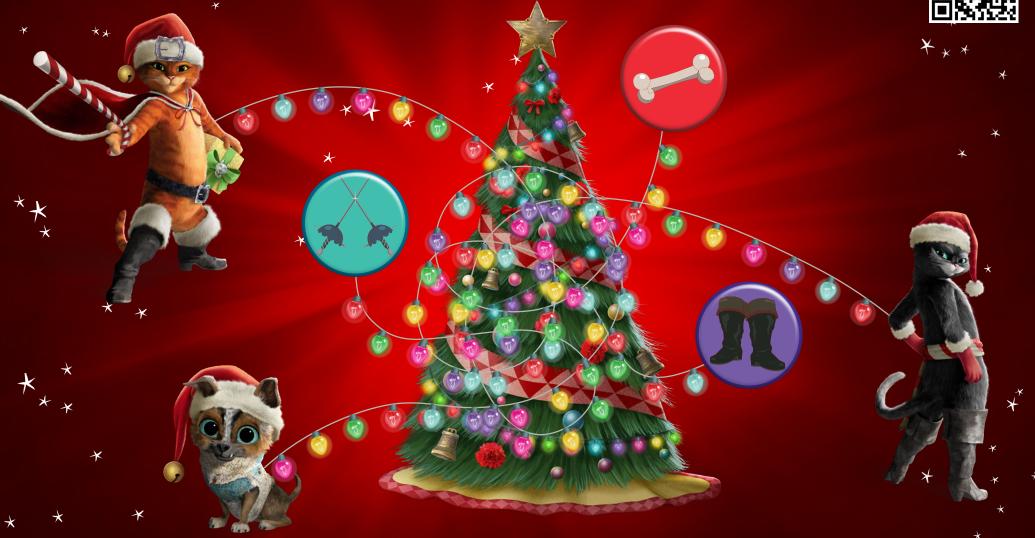

#### FOLLOW THE ENTANGLED LIGHTS \* \*\*

Can you find which items each character wished for this holiday by following each string of lights?

DIREAMINATING